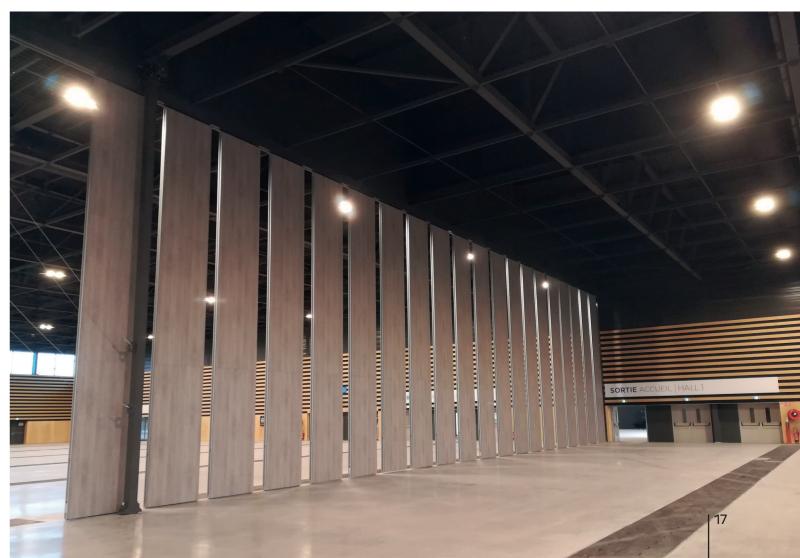

Thanks to its structure, with fully concealed edges and crosspieces, STYLIST is the movable walls option with particular emphasis on aesthetics.

It is adaptable and blends in with the surroundings.

This is particularly appreciated wherever refinement and simplicity are desired: senior management offices, reception areas, conference rooms, etc. Pure restraint.