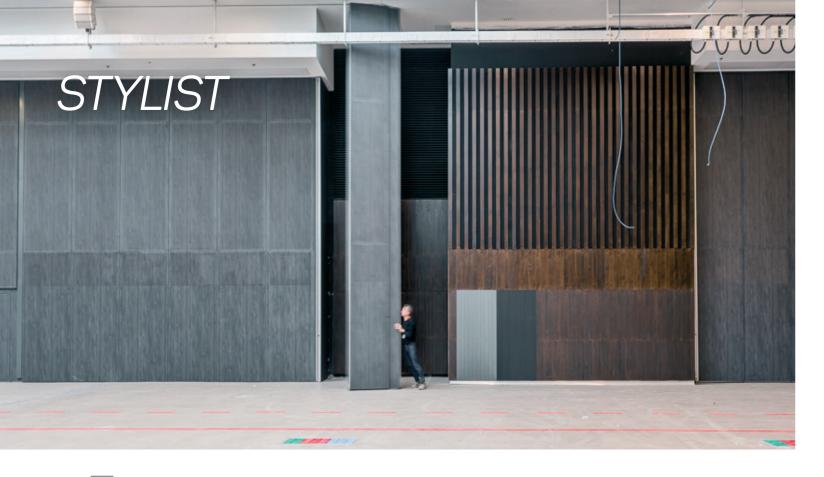

Thanks to its structure, with fully concealed edges and crosspieces, STYLIST is the movable walls option with particular emphasis on aesthetics.

It is adaptable and blends in with the surroundings.

This is particularly appreciated wherever refinement and simplicity are desired: senior management offices, reception areas, conference rooms, etc. Pure restraint.