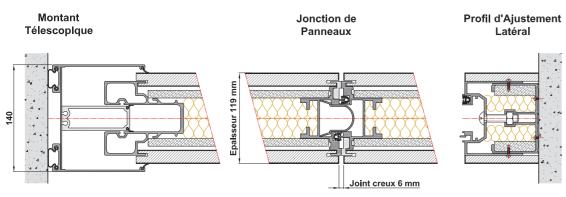

|      | Panel width       | to your specifications depending on the finis         |
|------|-------------------|-------------------------------------------------------|
| •    | Average weight *  | PS 40 Kg /m²                                          |
| I    | Max height        | 12 000 mm                                             |
| (((( | Transmission loss | Rw 50-54-55 dB / Ra 46-52-53 dB                       |
| M    | Tickness          | 119 mm                                                |
| 6    | Reaction to fire  | Partition combination in accordance with article AM14 |

- $^{\circ}$  Average weight for a single 3,000 x 1,200 mm panel  $^{\circ}$  \* Depending on the specifics of the project, the design office will provide the Corrected value